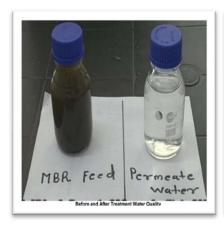

Of the daily water requirement, the project activity supplies 4 MLD. This pre-treated river water is further purified through Ultrafiltration + Reverse Osmosis + UV to generate safe drinking water. This potable water complies with all national and international standards like USEPA/WHO/BIS-10500.

boundary. The quality of the treated water is checked regularly by in-house labs. This pre-treated river water is further purified through a combination of ultrafiltration, reverse osmosis and UV light to create safe drinking water that complies with all national and international standards such as USEPA/WHO/BIS-10500.