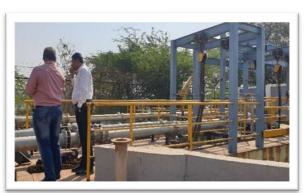

## Purpose:

The project, Contaminated River Treatment Project by SIIPL, Pune, India is located at Village Manjri, District Pune, State Maharashtra, Country India. The project activity is the installation of a four (4) million litre per day (MLD) capacity MBR (Membrane Bioreactor) based water treatment and recycling plant that results in the production of clean and safe water from previously contaminated and unutilized water in Mula-Mutha river. In the absence of the project activity, the Project Proponent would have installed bore wells that would have depleted the local groundwater resources and/or continued to use existing drinking water resources in the surrounding area.

## **Treatment Process**

Mula-Mutha river water containing city sewage is pumped and stored in 1.0 million litre capacity storage tanks. From this storage tank, the river water is pumped to the equalization tank while passing through a grit chamber. The flow of the water is slowed down in the grit chamber so that dissolved solids, such as sand and other heavy particles, settle at the bottom of the chamber as sludge. The equalization tank acts as an additional buffer plus provides aeration to ensure proper distribution of sludge in the water and enhance microbial growth. The river water from equalization tank pumped to MBR tank through fine screens. The fine screens remove heavy and floating particles from the river water to protect the core filtration membrane. The pre aeration tank improves the microbial culture growth and provides even distribution of sludge.