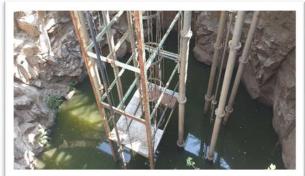

## **Treatment Process**

Mula-Mutha river water containing city sewage is pumped and stored in 1.0 million litre capacity storage tanks. From this storage tank, the river water is pumped to the equalization tank while passing through a grit chamber. The flow of the water is slowed down in the grit chamber so that dissolved solids, such as sand and other heavy particles, settle at the bottom of the chamber as sludge. The equalization tank acts as an additional buffer plus provides aeration to ensure proper distribution of sludge in the water and enhance microbial growth. The river water from equalization tank pumped to MBR tank through fine screens. The fine screens remove heavy and floating particles from the river water to protect the core filtration membrane. The pre aeration tank improves the microbial culture growth and provides even distribution of sludge.

#### Membrane Bioreactor (MBR)

MBR is a biological based submerged filtration system. MBR membranes are submerged in the water with continuous aeration. Aeration improves microbial growth and prevents sludge settlement on the membranes.

The pore size of the MBR is same as that of ultra-filtration membranes for water purification purposes. The river water is filtered through the MBR by applying suitable vacuum pressure. This filtered river water is stored in the product water storage tank where it's then chlorinated to maintain a level of 1.0 ppm to prevent microbial growth.