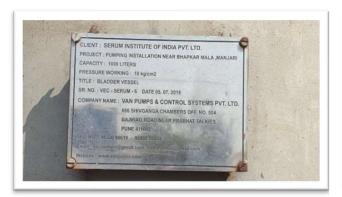

PROJECT NAME : Contaminated River Treatment Project by SIIPL, Pune, India.

UCR Scope : RoU Scope 4: Measures that remove bacteriological and other

impurities from seawater\*, sewage and waste water, contaminated water bodies or unutilized water, so that water is made suitable for

reuse and/or recycling.

PCNMR Prepared on : 02/04/2023.

Geo Tag : 18.51559, 73.96310

Latitude : 18°30'56.1"N

Longitude : 73° 57'47.2"E Project Commissioning Date : 16/12/2016