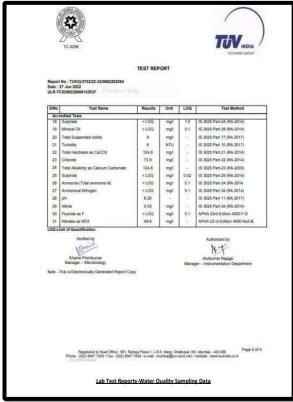

## **Verification Methodology:**

Review of the following documentation was done by SQAC Verifiers, Mr. Santosh Nair and Ms. Sheetal Wader, who are experienced in such projects.

- Project Concept Note / Monitoring Report (PCNMR)
- Sanction Letter from Executive Engineer, Khadakwasla Irrigation Department
- River Water Plant Analysis report
- CoA-Treated River water outlet sample
- Calibration Certificate
- Calibration Certificate flowmeter

#### **Documentation Verified:**

- Project Concept Note / Monitoring Report (PCNMR)
- Operating Logbooks
- Daily River Water Plant Analysis report
- Sanction Letter from Executive Engineer, Khadakwasla Irrigation Department
- Water Lab Test Report
- CoA-Treated River water outlet sample
- Calibration Certificate
- Calibration Certificate flowmeter