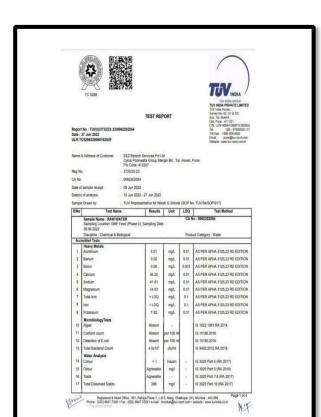

## **Verification Methodology:**

Review of the following documentation was done by SQAC Verifiers, Mr. Santosh Nair and Ms. Sheetal Wader, who are experienced in such projects.

- Project Concept Note / Monitoring Report (PCNMR)
- Sanction Letter from Executive Engineer, Khadakwasla Irrigation Department
- River Water Plant Analysis report
- CoA-Treated River water outlet sample
- Calibration Certificate
- Calibration Certificate flowmeter

#### **Documentation Verified:**

- Project Concept Note / Monitoring Report (PCNMR)
- Operating Logbooks
- Daily River Water Plant Analysis report
- Sanction Letter from Executive Engineer, Khadakwasla Irrigation Department
- Water Lab Test Report
- CoA-Treated River water outlet sample
- Calibration Certificate
- Calibration Certificate flowmeter