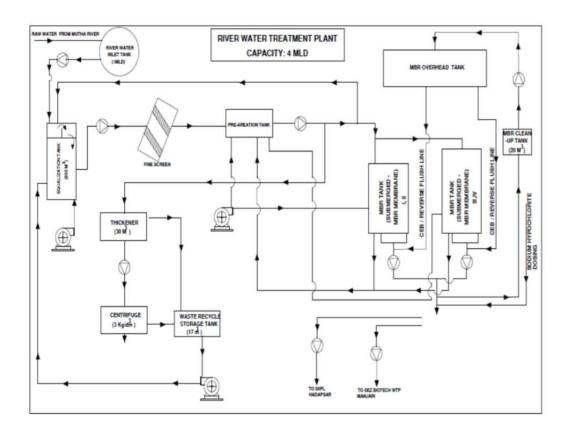

## **Treatment Flow Chart**

## **Treatment Process**

Mula-Mutha river water containing city sewage is pumped and stored in 1.0 million litre capacity storage tanks. From this storage tank, the river water is pumped to the equalization tank while passing through a grit chamber. The flow of the water is slowed down in the grit chamber so that dissolved solids, such as sand and other heavy particles, settle at the bottom of the chamber as sludge. The equalization tank acts as an additional buffer plus provides aeration to ensure proper distribution of sludge in the water and enhance microbial growth. The river water from equalization tank pumped to MBR tank through fine screens. The fine screens remove heavy and floating particles from the river water to protect the core filtration membrane. The pre aeration tank improves the microbial culture growth and provides even distribution of sludge.

#### Membrane Bioreactor (MBR)

MBR is a biological based submerged filtration system. MBR membranes are submerged in the water with continuous aeration. Aeration improves microbial growth and prevents sludge settlement on the membranes.

The pore size of the MBR is same as that of ultra-filtration membranes for water purification purposes. The river water is filtered through the MBR by applying suitable vacuum pressure. This filtered river water is stored in the product water storage tank where it's then chlorinated to maintain a level of 1.0 ppm to prevent microbial growth.

Microbes consume most of the contaminants in the MBR chamber. Part of the remaining solid waste (sludge) is passed through centrifuge to remove moisture and convert it to solid form. Solid waste from the centrifuge is reach in nutrients and used as manure for surrounding agricultural farms. The treated river water is then distributed for further purification and captive water use within the project

boundary. The quality of the treated water is checked regularly by in-house labs. This pre-treated river water is further purified through a combination of ultrafiltration, reverse osmosis and UV light to create safe drinking water that complies with all national and international standards such as USEPA/WHO/BIS-10500.