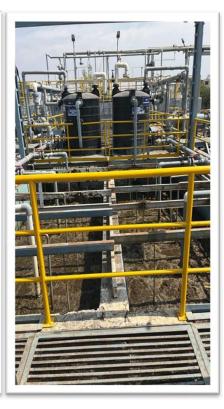

#### Membrane Bioreactor (MBR)

MBR is a biological based submerged filtration system. MBR membranes are submerged in the water with continuous aeration. Aeration improves microbial growth and prevents sludge settlement on the membranes.

The pore size of the MBR is same as that of ultra-filtration membranes for water purification purposes. The river water is filtered through the MBR by applying suitable vacuum pressure. This filtered river water is stored in the product water storage tank where it's then chlorinated to maintain a level of 1.0 ppm to prevent microbial growth.

| Description        | Data               |
|--------------------|--------------------|
| Model              | EnviQ E32C         |
| Manufacturer       | QUA Group          |
| Capacity           | 2 x 2 MLD (4 MLD)  |
| Number of Modules  | 24 (12 Per Stream) |
| Outlet Turbidity   | < 1 NTU            |
| Outlet BOD         | < 5 mg/L           |
| Outlet COD         | < 20 mg/L          |
| Membrane Pore Size | 0.04μ              |
|                    |                    |