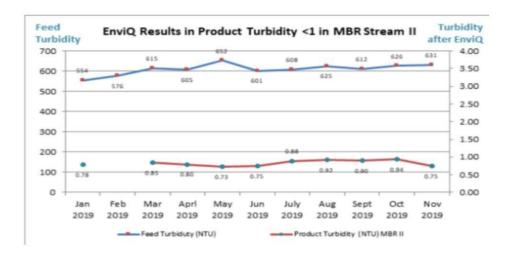

| Description        | Data               |
|--------------------|--------------------|
| Model              | EnviQ E32C         |
| Manufacturer       | QUA Group          |
| Capacity           | 2 x 2 MLD (4 MLD)  |
| Number of Modules  | 24 (12 Per Stream) |
| Outlet Turbidity   | < 1 NTU            |
| Outlet BOD         | < 5 mg/L           |
| Outlet COD         | < 20 mg/L          |
| Membrane Pore Size | 0.04μ              |
|                    |                    |