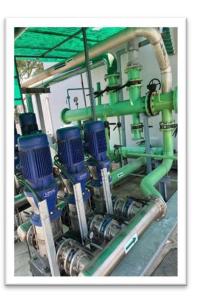

#### Membrane Bioreactor (MBR)

MBR is a biological based submerged filtration system. MBR membranes are submerged in the water with continuous aeration. Aeration improves microbial growth and prevents sludge settlement on the membranes.

The pore size of the MBR is same as that of ultra-filtration membranes for water purification purposes. The river water is filtered through the MBR by applying suitable vacuum pressure. This filtered river water is stored in the product water storage tank where it's then chlorinated to maintain a level of 1.0 ppm to prevent microbial growth.

The installed MBR systems are robust and can handle organic river water fluctuations in load easily. As membranes are used as a physical barrier for solid liquid separation, these systems offer consistent high effluent quality in term of TSS and organic removal, and also require less chemical for disinfection. MBR systems take approximately one fourth the space of a conventional activated sludge system. The EnviQ flat sheet submerged ultrafiltration membranes have been specially developed to improve the ease of operation and maintenance of MBR facilities.

EnviQ is based on a unique patented technology that offers ultrafiltration quality product water with a stronger and more rugged PVDF flat sheet membrane. The unique features in EnviQ consist of reverse diffusion and specially designed air diffusers, which maximize scrubbing efficiency, lower pressure, and reduce cleaning. EnviQ membranes, with a pore size of  $0.04\mu$ , are less prone to clogging, easy to operate and do not require any forced back wash.