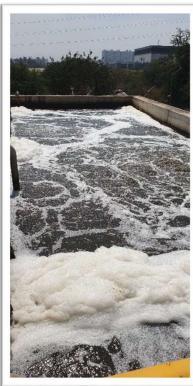

## **Treatment Process**

Mula-Mutha river water containing city sewage is pumped and stored in 1.0 million litre capacity storage tanks. From this storage tank, the river water is pumped to the equalization tank while passing through a grit chamber. The flow of the water is slowed down in the grit chamber so that dissolved solids, such as sand and other heavy particles, settle at the bottom of the chamber as sludge. The equalization tank acts as an additional buffer plus provides aeration to ensure proper distribution of sludge in the water and enhance microbial growth. The river water from equalization tank pumped to MBR tank through fine screens. The fine screens remove heavy and floating particles from the river water to protect the core filtration membrane. The pre aeration tank improves the microbial culture growth and provides even distribution of sludge.

Microbes consume most of the contaminants in the MBR chamber. Part of the remaining solid waste (sludge) is passed through centrifuge to remove moisture and convert it to solid form. Solid waste from the centrifuge is reach in nutrients and used as manure for surrounding agricultural farms. The treated river water is then distributed for further purification and captive water use within the project