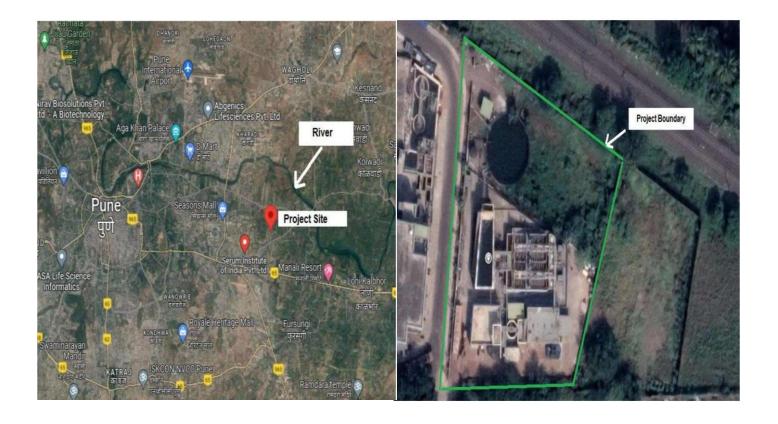

## Purpose:

The project, Contaminated River Treatment Project by SIIPL, Pune, India is located at Village Manjri, District Pune, State Maharashtra, Country India. The project activity is the installation of a four (4) million litre per day (MLD) capacity MBR (Membrane Bioreactor) based water treatment and recycling plant that results in the production of clean and safe water from previously contaminated and unutilized water in Mula-Mutha river. In the absence of the project activity, the Project Proponent would have installed bore wells that would have depleted the local groundwater resources and/or continued to use existing drinking water resources in the surrounding area.

reuse and/or recycling.

PCNMR Prepared on : 02/04/2023.

Geo Tag : 18.51559, 73.96310

Latitude : 18°30'56.1"N

Longitude : 73° 57'47.2"E Project Commissioning Date : 16/12/2016