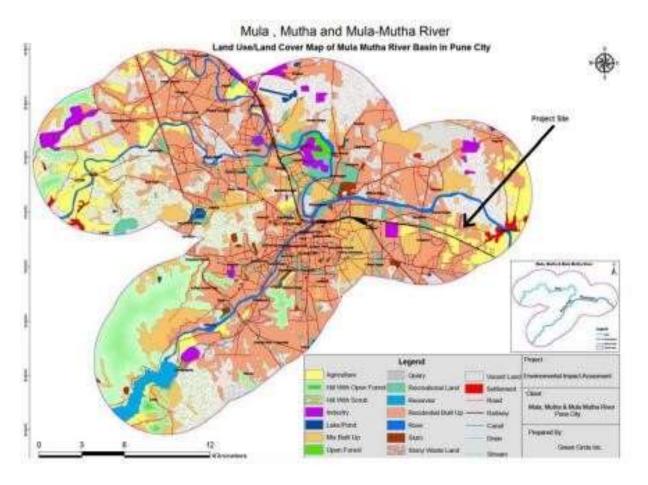

## Purpose:

The project, Contaminated River Treatment Project by SIIPL, Pune, India is located at Village Manjri, District Pune, State Maharashtra, Country India. The project activity is the installation of a four (4) million litre per day (MLD) capacity MBR (Membrane Bioreactor) based water treatment and recycling plant that results in the production of clean and safe water from previously contaminated and unutilized water in Mula-Mutha river. In the absence of the project activity, the Project Proponent would have installed bore wells that would have depleted the local groundwater resources and/or continued to use existing drinking water resources in the surrounding area.

reuse and/or recycling.

PCNMR Prepared on : 02/04/2023.

Geo Tag : 18.51559, 73.96310

Latitude : 18°30'56.1"N

Longitude : 73° 57'47.2"E Project Commissioning Date : 16/12/2016