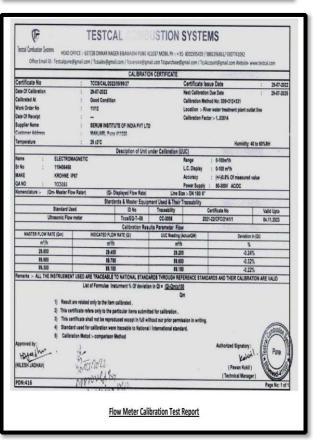

## **Verification Methodology:**

Review of the following documentation was done by SQAC Verifiers, Mr. Santosh Nair and Ms. Sheetal Wader, who are experienced in such projects.

- Project Concept Note / Monitoring Report (PCNMR)
- Sanction Letter from Executive Engineer, Khadakwasla Irrigation Department
- River Water Plant Analysis report
- CoA-Treated River water outlet sample
- Calibration Certificate
- Calibration Certificate flowmeter

#### **Documentation Verified:**

- Project Concept Note / Monitoring Report (PCNMR)
- Operating Logbooks
- Daily River Water Plant Analysis report
- Sanction Letter from Executive Engineer, Khadakwasla Irrigation Department
- Water Lab Test Report
- CoA-Treated River water outlet sample
- Calibration Certificate
- Calibration Certificate flowmeter