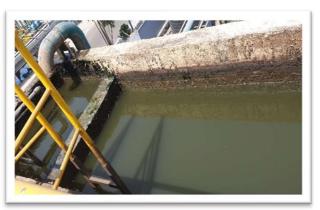

The pore size of the MBR is same as that of ultra-filtration membranes for water purification purposes. The river water is filtered through the MBR by applying suitable vacuum pressure. This filtered river water is stored in the product water storage tank where it's then chlorinated to maintain a level of 1.0 ppm to prevent microbial growth.

Microbes consume most of the contaminants in the MBR chamber. Part of the remaining solid waste (sludge) is passed through centrifuge to remove moisture and convert it to solid form. Solid waste from the centrifuge is reach in nutrients and used as manure for surrounding agricultural farms. The treated river water is then distributed for further purification and captive water use within the project

boundary. The quality of the treated water is checked regularly by in-house labs. This pre-treated river water is further purified through a combination of ultrafiltration, reverse osmosis and UV light to create safe drinking water that complies with all national and international standards such as USEPA/WHO/BIS-10500.