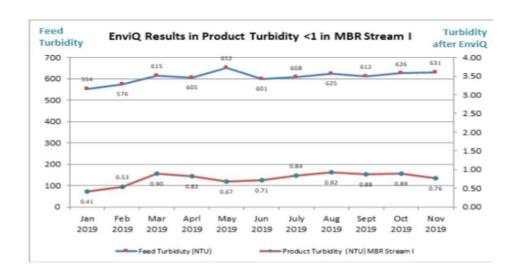

| Description        | Data               |
|--------------------|--------------------|
| Model              | EnviQ E32C         |
| Manufacturer       | QUA Group          |
| Capacity           | 2 x 2 MLD (4 MLD)  |
| Number of Modules  | 24 (12 Per Stream) |
| Outlet Turbidity   | < 1 NTU            |
| Outlet BOD         | < 5 mg/L           |
| Outlet COD         | < 20 mg/L          |
| Membrane Pore Size | 0.04μ              |
|                    |                    |