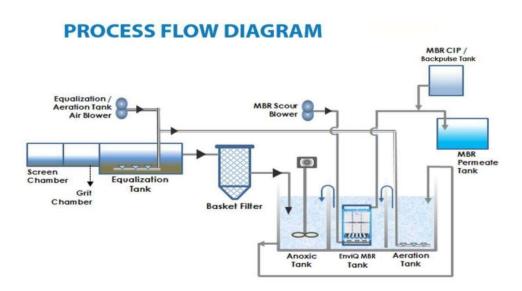

#### Membrane Bioreactor (MBR)

MBR is a biological based submerged filtration system. MBR membranes are submerged in the water with continuous aeration. Aeration improves microbial growth and prevents sludge settlement on the membranes.

The pore size of the MBR is same as that of ultra-filtration membranes for water purification purposes. The river water is filtered through the MBR by applying suitable vacuum pressure. This filtered river water is stored in the product water storage tank where it's then chlorinated to maintain a level of 1.0 ppm to prevent microbial growth.

The installed MBR systems are robust and can handle organic river water fluctuations in load easily. As membranes are used as a physical barrier for solid liquid separation, these systems offer consistent high effluent quality in term of TSS and organic removal, and also require less chemical for disinfection. MBR systems take approximately one fourth the space of a conventional activated sludge system. The EnviQ flat sheet submerged ultrafiltration membranes have been specially developed to improve the ease of operation and maintenance of MBR facilities.

EnviQ is based on a unique patented technology that offers ultrafiltration quality product water with a stronger and more rugged PVDF flat sheet membrane. The unique features in EnviQ consist of reverse diffusion and specially designed air diffusers, which maximize scrubbing efficiency, lower pressure, and reduce cleaning. EnviQ membranes, with a pore size of  $0.04\mu$ , are less prone to clogging, easy to operate and do not require any forced back wash.