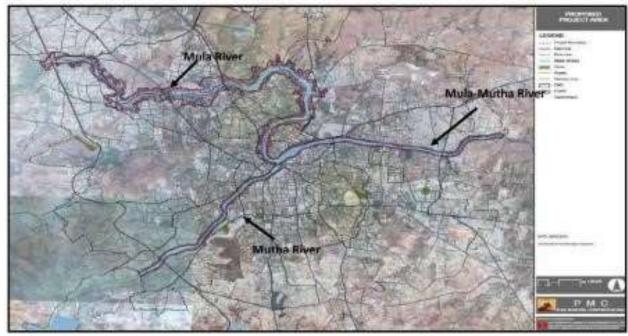

## Purpose:

The project, Contaminated River Treatment Project by SIIPL, Pune, India is located at Village Manjri, District Pune, State Maharashtra, Country India. The project activity is the installation of a four (4) million litre per day (MLD) capacity MBR (Membrane Bioreactor) based water treatment and recycling plant that results in the production of clean and safe water from previously contaminated and unutilized water in Mula-Mutha river. In the absence of the project activity, the Project Proponent would have installed bore wells that would have depleted the local groundwater resources and/or continued to use existing drinking water resources in the surrounding area.

reuse and/or recycling.

PCNMR Prepared on : 02/04/2023.

Geo Tag : 18.51559, 73.96310

Latitude : 18°30'56.1"N

Longitude : 73° 57'47.2"E Project Commissioning Date : 16/12/2016