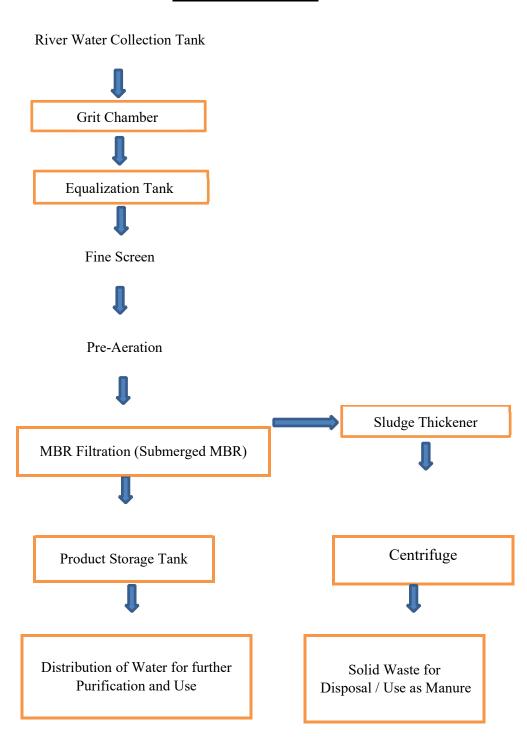

## **Treatment Flow Chart**

## **Treatment Process**

Mula-Mutha river water containing city sewage is pumped and stored in 1.0 million litre capacity storage tanks. From this storage tank, the river water is pumped to the equalization tank while passing through a grit chamber. The flow of the water is slowed down in the grit chamber so that dissolved solids, such as sand and other heavy particles, settle at the bottom of the chamber as sludge. The equalization tank acts as an additional buffer plus provides aeration to ensure proper distribution of sludge in the water and enhance microbial growth. The river water from equalization tank pumped to MBR tank through fine screens. The fine screens remove heavy and floating particles from the river water to protect the core filtration membrane. The pre aeration tank improves the microbial culture growth and provides even distribution of sludge.

Microbes consume most of the contaminants in the MBR chamber. Part of the remaining solid waste (sludge) is passed through centrifuge to remove moisture and convert it to solid form. Solid waste from the centrifuge is reach in nutrients and used as manure for surrounding agricultural farms. The treated river water is then distributed for further purification and captive water use within the project